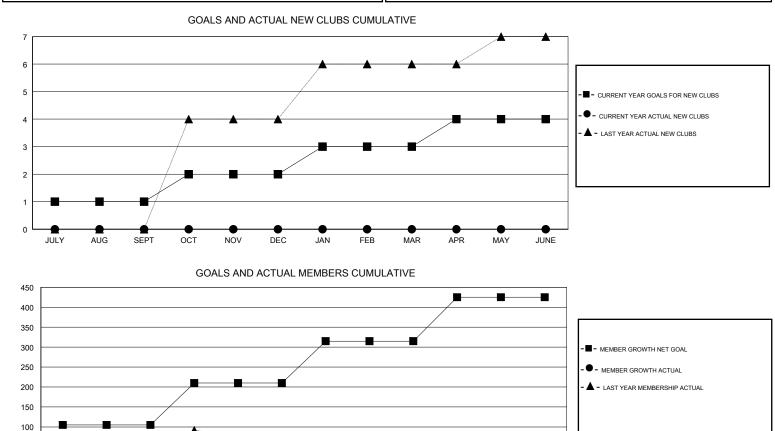

## SAYED RIZWAN QADRI GMT:

| GMT: SAYED RIZWAN QADRI |               |           | LOCATION ZAMBIA |                       |                           | GMT CA                  |                                                    |
|-------------------------|---------------|-----------|-----------------|-----------------------|---------------------------|-------------------------|----------------------------------------------------|
| Clubs                   |               |           |                 | Members               |                           |                         |                                                    |
| RESULTS FOR 2018-2019   |               |           |                 | RESULTS FOR 2018-2019 |                           |                         |                                                    |
| QUARTER                 | NEW CLUB GOAL | NEW CLUBS | DROPPED CLUBS   | QUARTER               | MEMBER GROWTH NET<br>GOAL | MEMBER GROWTH<br>ACTUAL | DROPPED<br>MEMBERS ACTUAL<br>(including transfers) |
| JULY/AUG/SEPT           | 1             | 0         | 0               | JULY/AUG/SEPT         | 105                       | 4                       | 1                                                  |
| OCT/NOV/DEC             | 1             | 0         | 0               | OCT/NOV/DEC           | 105                       | 0                       | 0                                                  |
| JAN/FEB/MAR             | 1             | 0         | 0               | JAN/FEB/MAR           | 105                       | 0                       | 0                                                  |
| APR/MAY/JUNE            | 1             | 0         | 0               | APR/MAY/JUNE          | 110                       | 0                       | 0                                                  |